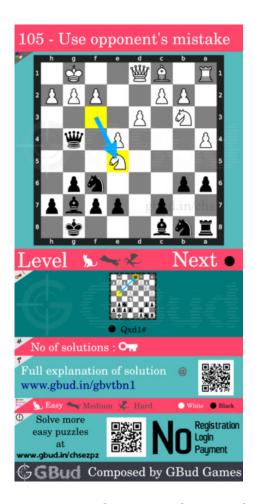

## Easy chess puzzle 0105

Figure 1: Solve this easy chess puzzle 0105. Use opponent's mistake @ https://gbud.in/gbvtbn1

Figure 2: Solve this chess puzzle online with solution @ https://gbud.in/gbvtbn1

Dont forget to check out chess puzzles, easy chess puzzles, medium chess puzzles, hard chess puzzles and chess puzzles collections.

#### Move 2 Move by black

Figure 5: Qxd1#

your queen captures opponent's hanging queen and checkmate. you did mind sacrifice of the rook since you have a chance to check mate. this is called back-rank mate. this is how you can use opponent's mistake.