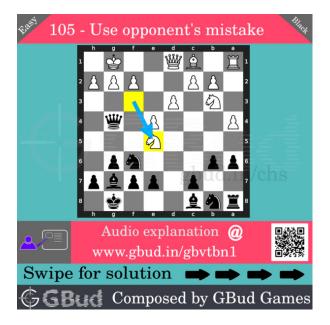

## $\mathbf{Move} \ \mathbf{1} \quad \text{Move by white}$

Figure 4: Nxe5

opponent made a mistake. they thought that they gained a hanging rook and attacking your queen by two pieces. however, they missed the point that their queen is not supported