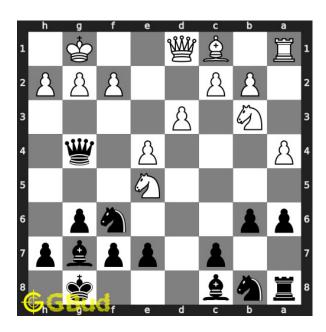

#### Solution 1

**Initial board position** This is the initial board position of easy chess puzzle 0105.

Figure 3: Initial board position of easy chess puzzle 0105