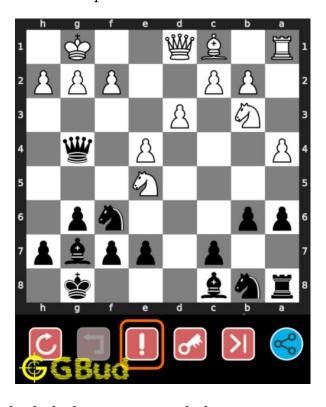

## How to get help for moves in the easy chess puzzle 0105

To get help or the possible next moves in the puzzle, , follow the steps given below

- 1. Go to the puzzle page
- 2. Click the help button (exclamation mark as shown below) to get help or suggestion on next possible move