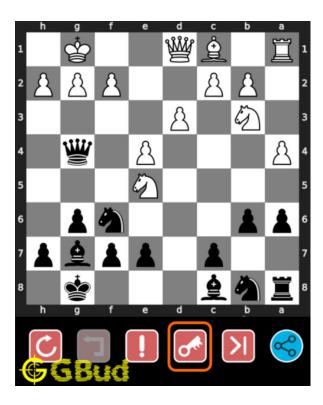

## Easy chess puzzle 0105

Figure 1: Solve this easy chess puzzle 0105. Use opponent's mistake @ https://gbud.in/gbvtbn1

Figure 2: Solve this chess puzzle online with solution @ https://gbud.in/gbvtbn1

Dont forget to check out chess puzzles, easy chess puzzles, medium chess puzzles, hard chess puzzles and chess puzzles collections.

## How to view the solution to easy chess puzzle 0105

To view the solution to this puzzle, follow the steps given below

- 1. Go to the puzzle page
- 2. Click the solution button (Key as shown below) to view the solution